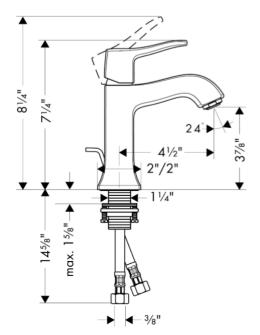

## **SPECIFICATION** SHEET - fittings

| BRAND:                         | hansgrohe                                                                                                                        | Product Photo |
|--------------------------------|----------------------------------------------------------------------------------------------------------------------------------|---------------|
| ORIGIN:                        | Germany                                                                                                                          |               |
| SERIES:                        | Metris C                                                                                                                         |               |
| PRODUCT<br>DESCRIPTION:        | Single Hole Faucet  ComfortZone 100  with pop-up waste 1½"  Flow rate: 4.5 l./min.  Ceramic Cartridge  spray type: Aerated spray |               |
| MODEL No.                      | 31075 821                                                                                                                        |               |
| FINISH/COLOUR:                 | Polished Nickel                                                                                                                  |               |
| DIMENSIONS:                    | 7.25" H, 4.5" spout projection                                                                                                   |               |
| OPTIONAL<br>MATCHING<br>PARTS: |                                                                                                                                  |               |