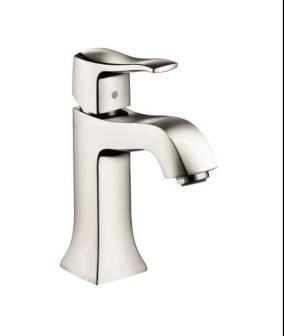

## **SPECIFICATION** SHEET - fittings

| BRAND:                         | hansgrohe                                                                                                                        | Product Photo |
|--------------------------------|----------------------------------------------------------------------------------------------------------------------------------|---------------|
| ORIGIN:                        | Germany                                                                                                                          |               |
| SERIES:                        | Metris C                                                                                                                         |               |
| PRODUCT<br>DESCRIPTION:        | Single Hole Faucet  ComfortZone 100  with pop-up waste 1½"  Flow rate: 4.5 l./min.  Ceramic Cartridge  spray type: Aerated spray |               |
| MODEL No.                      | 31075 821                                                                                                                        |               |
| FINISH/COLOUR:                 | Polished Nickel                                                                                                                  |               |
| DIMENSIONS:                    | 7.25" H, 4.5" spout projection                                                                                                   |               |
| OPTIONAL<br>MATCHING<br>PARTS: |                                                                                                                                  |               |